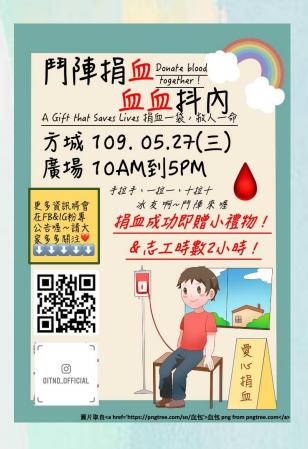

#### 鬥陣捐血,血血抖內

捐血一袋救人一命

「捐血活動真正意義是讓每個人發揮仁愛精神、關懷社會,將愛心傳播 出去。」在校園中舉辦捐血活動,可宣導正確觀念,透過活動幫助他人, 工作人員也能從中學習到分工合作、團隊精神。

• 台北捐血中心、國際獅子會與亞東護理系與合作多年,為了增加手捐 族的意願,每年主題各有不同,想知道更多豐富內容,那就讓我們繼續 看下去吧~~~

起防疫

這次因為疫情影響所 以取消了開幕式及中 午的表演,且在報導 時需要量體溫及乾洗 手,且提醒大家記得 戴口罩!

為了怕捐完血的戰士 們不舒服,現場都有 關懷小天使呦~另外, 捐血成功還可以有豪 華贈品可拿, 眼部按 計步器等精美 禮品每年都不一樣, 真是讓人心動不已呀!

師生踴躍參與

常見Q&A

Q1: 限定族群?

全校師生皆可前往參加。

Q2: 捐血需要帶什麼證件嗎?

A2: 具身分證字號及照片的 證件, 以確認是否為本人。

Q3: 捐血有什麼好處?