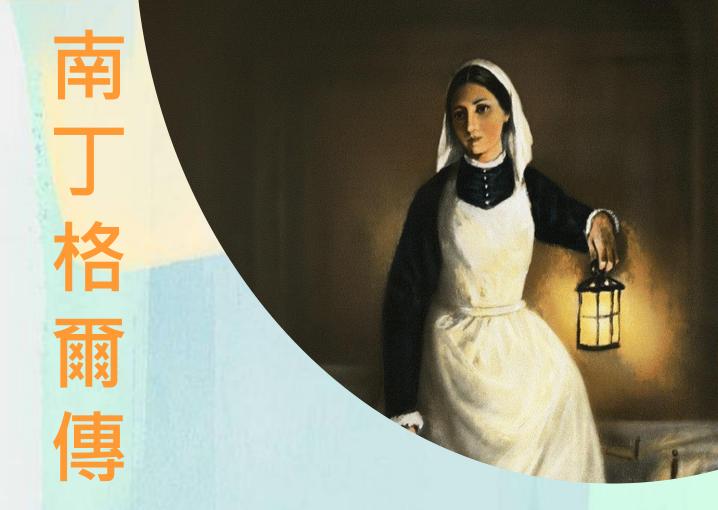

### 南丁格爾傳

2020護師節-南丁格爾200週年紀念

做伙一起來 - 新冠肺炎防疫

護理系學會活動

- 南丁格爾最有名的貢獻是戰爭期間,她和38名女性志願者護士的工作人員,前往英國主要軍營的所在。
- 她們發現醫護人員過度勞累,傷兵未得到適當照顧,藥品供應不足、衛生被忽視,大規模感染是常見的,其中許多是致命的感染,而且沒有設備為病人準備食物。
- 南丁格爾克服種種困難,改善醫院後勤服務,對 傷病員的關懷愛護感人至深。清洗包紮傷口,護 理傷員;替士兵寫信,給以慰藉;掩埋不幸的死 者,每天往往工作20多個小時。夜幕降臨時,她 提著一盞小小的油燈,沿著崎嶇的小路,在4英 里之遙的營區里,逐床查看傷病員。
- 士兵們親切地稱她為「提燈女士」、「克里米亞的天使」。