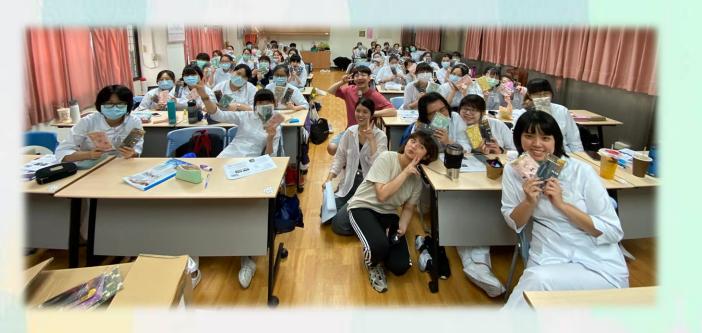

#### 鬥陣捐血,血血抖內

捐血一袋救人一命

「捐血活動真正意義是讓每個人發揮仁愛精神、關懷社會,將愛心傳播 出去。」在校園中舉辦捐血活動,可宣導正確觀念,透過活動幫助他人, 工作人員也能從中學習到分工合作、團隊精神。

• 台北捐血中心、國際獅子會與亞東護理系與合作多年,為了增加手捐 族的意願,每年主題各有不同,想知道更多豐富內容,那就讓我們繼續 看下去吧~~~

起防疫

這次因為疫情影響所 以取消了開幕式及中 午的表演,且在報導 時需要量體溫及乾洗 手,且提醒大家記得 戴口罩!

為了怕捐完血的戰士 們不舒服,現場都有 關懷小天使呦~另外, 捐血成功還可以有豪 華贈品可拿, 眼部按 計步器等精美 禮品每年都不一樣, 真是讓人心動不已呀!

師生踴躍參與

常見Q&A

Q1: 限定族群?

全校師生皆可前往參加。

Q2: 捐血需要帶什麼證件嗎?

A2: 具身分證字號及照片的 證件, 以確認是否為本人。

Q3: 捐血有什麼好處?