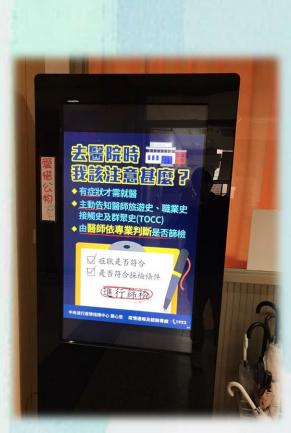

#### 就醫

極可能病例, 24hr內通報

正狀+接觸史 檢驗\*2套

2套間隔24小時

動量體溫

四肢無力

戴外科口罩

密切接觸:

■ 醫護或同住者,無防護,

>15分鐘面對面之接觸或照護

■飛機及長程(>1hr)交通工員 同排及前後兩排及空服員

■同班上課之同學,

固定位置3公尺內之同事

檢驗陰性:(一