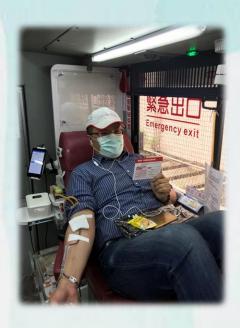

#### 鬥陣捐血,血血抖內

捐血一袋救人一命

「捐血活動真正意義是讓每個人發揮仁愛精神、關懷社會,將愛心傳播 出去。」在校園中舉辦捐血活動,可宣導正確觀念,透過活動幫助他人, 工作人員也能從中學習到分工合作、團隊精神。

• 台北捐血中心、國際獅子會與亞東護理系與合作多年,為了增加手捐 族的意願,每年主題各有不同,想知道更多豐富內容,那就讓我們繼續 看下去吧~~~

起防疫

這次因為疫情影響所 以取消了開幕式及中 午的表演,且在報導 時需要量體溫及乾洗 手,且提醒大家記得 戴口罩!

為了怕捐完血的戰士 們不舒服,現場都有 關懷小天使呦~另外, 捐血成功還可以有豪 華贈品可拿, 眼部按 計步器等精美 禮品每年都不一樣, 真是讓人心動不已呀!

師生踴躍參與

常見Q&A

Q1: 限定族群?

全校師生皆可前往參加。

Q2: 捐血需要帶什麼證件嗎?

A2: 具身分證字號及照片的 證件, 以確認是否為本人。

Q3: 捐血有什麼好處?

A3: 助人益己, 不但可促進 血液新陳代謝,更可幫助傷病

患者挽救生命。

主任 匝 起動身響應捐 ĺП