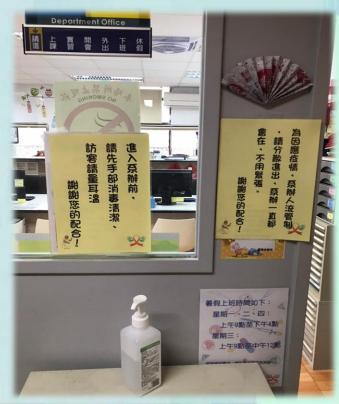

### 系上防疫措施

在顯眼注目的地方擺放公告,並提供乾洗手及口罩,加強防疫措施。

### 系上防疫措施

且會請系上同學一起協助消毒系上常用的教室課 桌椅,一起替系上防疫加把勁。