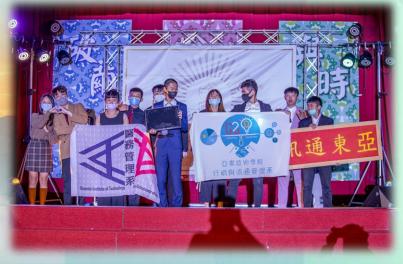

### 賀!!!護理系學會榮獲

### 『金穗評鑑頒獎暨交接典禮』

自治性社團優等獎

上台與學長姐 交接 為系上同學盡 一份心力

謝謝護理 系各位努 力,才有 今天這個 優等。

總編輯/護理系 蔡志宏 總校閱/護理系 黃鈺淇 指導老師/護理系 陳銘樹主任 護理系 李靜怡系助

護理系學會IG

護理系學會FB

護理系FB